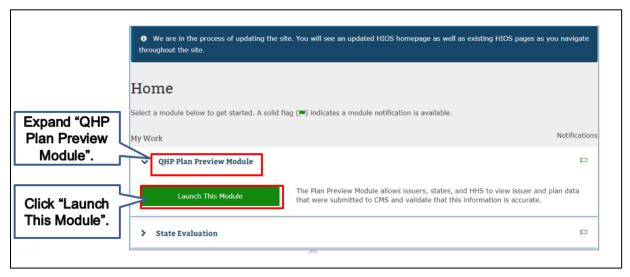

#### 2. Accessing Plan Preview

Access the Plan Preview Module through the Health Insurance Oversight System (HIOS) by going to <u>https://portal.cms.gov</u> and logging into the system using your Enterprise Portal username and password. After logging into the Portal, you will be directed to the *My Portal* homepage. Click on the HIOS icon and then click on *Overview*. This will direct you to the HIOS Plan Management and Market Wide Functions homepage. Click on the *Access Plan Management and Market Wide Functions* hyperlink and a new tab will open on your web browser. You will be directed to a screen as seen in **Figure 1**, which shows how to access Plan Preview.

#### Figure 1. Accessing Plan Preview

Expand the *QHP Plan Preview Module* by clicking on the hyperlink. Once the Plan Preview Module is expanded a *Launch This Module* button will appear. Click on this button to open the Plan Preview Rating Scenario screen.